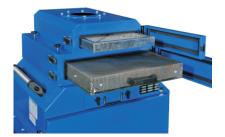

hs
  - (1) 8" diameter fume arm at 7' or 10' lengths
- UL approved, push button control box
- High efficiency, fully enclosed motor with aggressive aluminum impeller
- Minihelic static pressure gauge

#### 3 Layers of High Efficiency Filtration



- 1 Filter Frame
- **2 Stainless Filter** captures up to 95 % of sparks and steels chips down to 1 micron.
- **3 Pleated Prefilter** captures 35% of 1-2 micron small particles and absorbs oil to extend the life of the pleated and HEPA filter.
- 4 Pleated Filter: 95% ASHRAE

#### **Options**

- 6" or 8" diameter steel fume arm at 7' or 10' lengths
- 6" diameter "economy" fume arm at 7' or 10' lengths
- Larger diameter fume arm hood
- HEPA filter (for hexavalent chromium)
- Carbon Filter
- Halogen light kit
- Three phase motor
- Oversized casters



Carbon Option



Easy access to filters

#### **TECHNICAL DATA**

| Nominal air flow at base | 1025 CFMs                 |
|--------------------------|---------------------------|
| Motor                    | 1.5 HP TEFC NEMA          |
| Motor power supply       | 120V, single phase, 60 Hz |
| Dimensions:              | 38.3"w x 32.2" d x 46.1 h |
| Noise level              | 77 Dba @ 3.25'            |
|                          |                           |
| Weight (w/o arm)         | 350 lbs                   |
| Weight (with 1630P arm)  | 392 lbs                   |
|                          |                           |