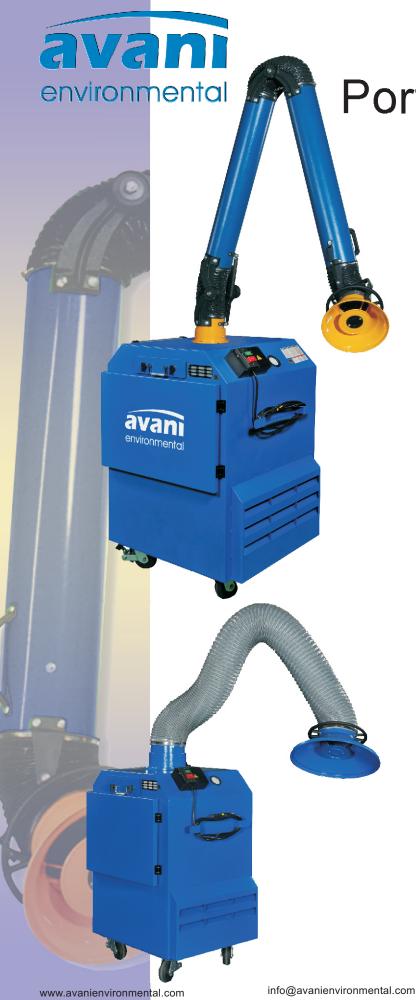

# **SPC-1000**

Portable Air Cleaner

### **Applications:**

Welding Fumes
Grinding Dust
Soldering Fumes
Powders
VOC Fumes

Avani's SPC-1000 is a portable user-friendly fume extraction filtration unit, designed for "point of origin" extraction at any work area. It combines a high efficiency motor with an aggressive aluminum impeller, for increased air flow (CFM) at the point of extraction. This product with its highly efficient three stage filtering system makes it a perfect choice for welding, grinding, polishing, metal cutting, plastic production and many other fume extraction applications.

#### **Features**

- Three stage filtration system
- Heavy gauge, powder coated steel shell
- Unit supports
  - (1) 6" diameter fume arm at 7' or 10' lengths
  - (1) 8" diameter fume arm at 7' or 10' lengths
- UL approved, push button control box
- High efficiency, fully enclosed motor with aggressive aluminum impeller
- Minihelic static pressure gauge