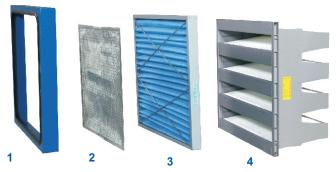

#### 3 Layers of High Efficiency Filtration

- 1 Filter Frame
- **2 Stainless Filter** captures up to 95 % of sparks and steels chips down to 1 micron.
- **3 Pleated Prefilter** captures 35% of 1-2 micron small particles and absorbs oil to extend the life of the pleated and HEPA filter.
- 4 Pleated Filter: 95% ASHRAE