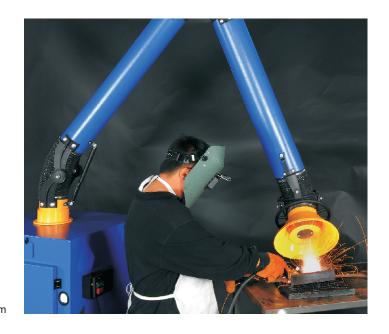

### **Applications:**

Welding Fumes
Grinding Dust
Soldering Fumes
Powders
VOC Fumes

Avani's SPC-1000 is a portable user-friendly fume extraction filtration unit, designed for "point of origin" extraction at any work area. It combines a high efficiency motor with an aggressive aluminum impeller, for increased air flow (CFM) at the point of extraction. This product with its highly efficient three stage filtering system makes it a perfect choice for welding, grinding, polishing, metal cutting, plastic production and many other fume extraction applications.