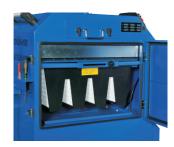

meter fume arm at 7' or 10' lengths
- UL approved, push button control box
- High efficiency, fully enclosed motor with aggressive aluminum impeller
- Minihelic static pressure gauge

#### 3 Layers of High Efficiency Filtration



- 1 Filter Frame
- **2 Stainless Filter** captures up to 95 % of sparks and steels chips down to 1 micron.
- **3 Pleated Prefilter** captures 35% of 1-2 micron small particles and absorbs oil to extend the life of the pleated and HEPA filter.
- 4 Pleated Filter: 95% ASHRAE

#### **Options**

- 6" or 8" diameter steel fume arm at 7' or 10' lengths
- 6" diameter "economy" fume arm at 7' or 10' lengths
- Larger diameter fume arm hood
- HEPA filter (for hexavalent chromium)
- Carbon Filter
- Halogen light kit
- Three phase motor
- Oversized casters



Carbon Option



Easy access to filters

#### **TECHNICAL DATA**

| Nominal air flow at base | 1025 CFMs                 |
|--------------------------|---------------------------|
| Motor                    | 1.5 HP TEFC NEMA          |
| Motor power supply       | 120V, single phase, 60 Hz |
| Dimensions:              | 38.3"w x 32.2" d x 46.1 h |
| Noise level              | 77 Dba @ 3.25'            |
|                          |                           |
| Weight (w/o arm)         | 350 lbs                   |
| Weight (with 1630P arm)  | 392 lbs                   |
|                          |                           |